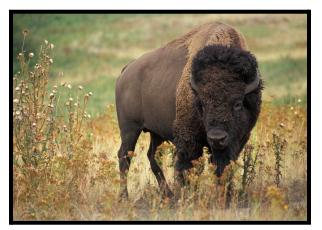

#### **Buffalo**



# Ute: Kũch (koochoo)

#### Bear



## Ute: kwiyagat(ü) (Kway - a - gut)

## Cat

### Dog



## Ute: muusach(i) (moo - such)



# Ute: sariich(i) (sa-tich)





| Fabric                            | Cup                               |
|-----------------------------------|-----------------------------------|
|                                   |                                   |
| Ute: paayuuv(ü)                   | Ute: agöch(i)                     |
| (pie - yuuv)                      | (a - gōuch)                       |
|                                   |                                   |
| House                             | Broom                             |
| <section-header></section-header> | <section-header></section-header> |
| <image/> <image/> <text></text>   |