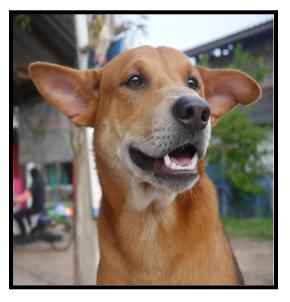

#### **Buffalo**



# Ute: Kũch (koochoo)

#### Bear



## Ute: kwiyagat(ü) (Kway - a - gut)

## Cat

### Dog



## Ute: muusach(i) (moo - such)



# Ute: sariich(i) (sa-tich)





| Fabric                            | Cup                               |
|-----------------------------------|-----------------------------------|
|                                   |                                   |
| Ute: paayuuv(ü)                   | Ute: agöch(i)                     |
| (pie - yuuv)                      | (a - gōuch)                       |
|                                   |                                   |
| House                             | Broom                             |
| <section-header></section-header> | <section-header></section-header> |
| <image/> <image/> <text></text>   |                                   |

#### Braid



## Ute: sügwa'ay (suu - gwap)

## Your Beading





Ute:chaagwünap(ü) (Chag - wa - n