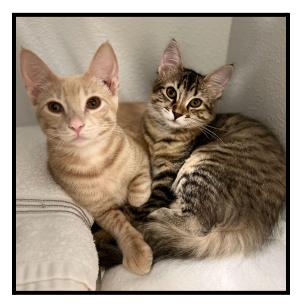

#### **Buffalo**



# Ute: Kũch (koochoo)

#### Bear



## Ute: kwiyagat(ü) (Kway - a - gut)

## Cat

### Dog



## Ute: muusach(i) (moo - such)



# Ute: sariich(i) (sa-tich)





| Fabric                            | Cup                               |
|-----------------------------------|-----------------------------------|
|                                   |                                   |
| Ute: paayuuv(ü)                   | Ute: agöch(i)                     |
| (pie - yuuv)                      | (a - gōuch)                       |
|                                   |                                   |
| House                             | Broom                             |
| <section-header></section-header> | <section-header></section-header> |
| <image/> <image/> <text></text>   |                                   |

#### Braid



## Ute: sügwa'ay (suu - gwap)

## Your Beading