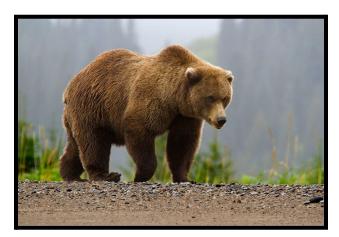

#### **Buffalo**



# Ute: Kũch (koochoo)

#### Bear



## Ute: kwiyagat(ü) (Kway - a - gut)

## Cat

### Dog



## Ute: muusach(i) (moo - such)



# Ute: sariich(i) (sa-tich)





| Fabric                            | Cup                               |
|-----------------------------------|-----------------------------------|
|                                   |                                   |
| Ute: paayuuv(ü)                   | Ute: agöch(i)                     |
| (pie - yuuv)                      | (a - gōuch)                       |
|                                   |                                   |
| House                             | Broom                             |
| <section-header></section-header> | <section-header></section-header> |
| <image/> <image/> <text></text>   |                                   |

#### B